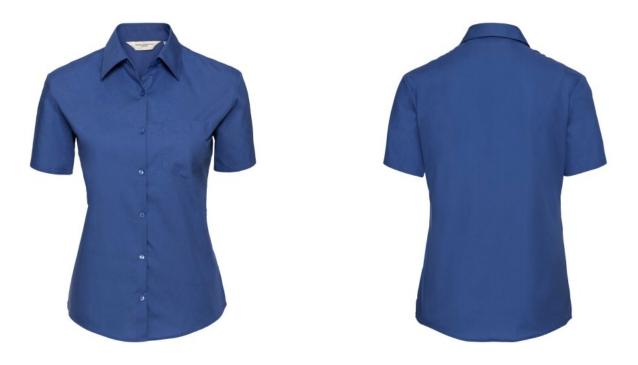

# **RUSSELL WOMEN'S SHORT SLEEVE SHIRT PURE COTTON POPLIN**

#### Specification

RUSSELL women's short sleeve shirt PURE COTTON POPLIN.Elegant and very durable shirt with the comfort of pure cotton.Classical collar without buttons, one button on cuff, pocket on the right.100% Poplim cotton, 120/125 g / m2.Laundry at 40 degrees.EASY CARE - dries fast, easy to iron Aztc Blu L