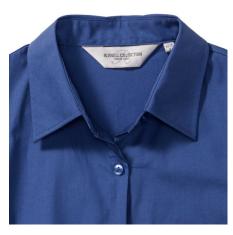

#### Specification

RUSSELL women's short sleeve shirt PURE COTTON POPLIN.Elegant and very durable shirt with the comfort of pure cotton.Classical collar without buttons, one button on cuff, pocket on the right.100% Poplim cotton, 120/125 g / m2.Laundry at 40 degrees.EASY CARE - dries fast, easy to iron Aztc Blu L