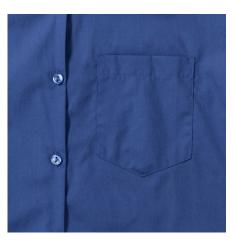

#### Specification

RUSSELL women's short sleeve shirt PURE COTTON POPLIN.Elegant and very durable shirt with the comfort of pure cotton.Classical collar without buttons, one button on cuff, pocket on the right.100% Poplim cotton, 120/125 g / m2.Laundry at 40 degrees.EASY CARE - dries fast, easy to iron Aztc Blu L